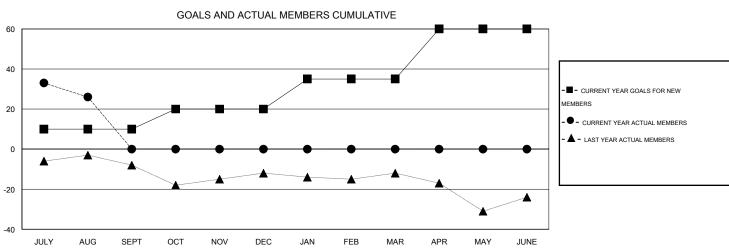

## GMT: Judy Hankom LOCATION WISCONSIN GMT CA 1

|               |                  | Clubs               |                            |                             |                       |                    | Members                    |                              |                             |
|---------------|------------------|---------------------|----------------------------|-----------------------------|-----------------------|--------------------|----------------------------|------------------------------|-----------------------------|
|               | RESUL            | LTS FOR 2014-2015   |                            |                             | RESULTS FOR 2014-2015 |                    |                            |                              |                             |
| QUARTER       | NEW CLUB<br>GOAL | ACTUAL NEW<br>CLUBS | ACTUAL<br>DROPPED<br>CLUBS | ACTUAL NET<br>GAIN/<br>LOSS | QUARTER               | NEW MEMBER<br>GOAL | ACTUAL TOTAL MEMBERS ADDED | ACTUAL<br>DROPPED<br>MEMBERS | ACTUAL NET<br>GAIN/<br>LOSS |
| JULY/AUG/SEPT | 0                | 0                   | 0                          | 0                           | JULY/AUG/SEPT         | 10                 | 43                         | 17                           | 26                          |
| OCT/NOV/DEC   | 0                | 0                   | 0                          | 0                           | OCT/NOV/DEC           | 10                 | 0                          | 0                            | 0                           |
| JAN/FEB/MAR   | 0                | 0                   | 0                          | 0                           | JAN/FEB/MAR           | 15                 | 0                          | 0                            | 0                           |
| APR/MAY/JUNE  | 1                | 0                   | 0                          | 0                           | APR/MAY/JUNE          | 25                 | 0                          | 0                            | 0                           |